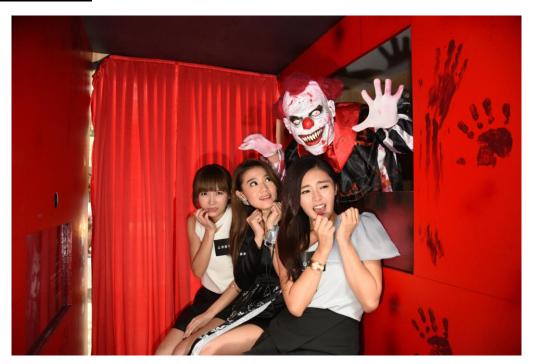

The terrifying theme of the Haunted Playground continues throughout The Peak Galleria where customers can create their own hauntingly happy Halloween memories at the "Joker's Photo Booth" and the "Joker's HAHA Mirror" by taking some seriously scary snaps.

# **Photo Caption (3):**

The Peak Galleria will be transformed into a blood-curdling Halloween Haunted Playground where customers can create their own hauntingly happy Halloween memories at the "Joker's Photo Booth" and the "Joker's HAHA Mirror" by taking some seriously scary snaps.