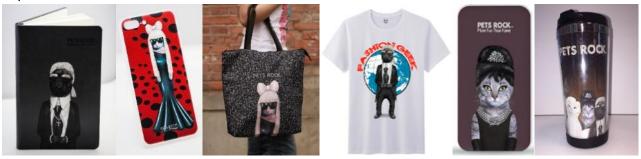

During the campaign period, customers spending HK\$2,000 or more at Fashion Walk, can redeem a Fashion Walk X Pets Rock document folder and one merchant cash coupon; while for spending over HK\$4,000 a Fashion Walk X Pets Rock tote bag can be redeemed; and for spending over HK\$8,000 a Fashion Walk X Pets Rock umbrella can be taken home as a souvenir. Meanwhile, Pets Rock merchandise is exclusively available for sale at Fashion Walk's Shuki, and other Fashion Walk tenants, wanting to share in the Pet's Rock vibe, are offering pet-themed items and special offers for customers from today through August 15.

### **Exclusive Pets Rock Merchandise at Shuki**

Shop address: Shop K6B, 1/F, Fashion Walk main block

 $Merchandise: \ Notebook, \ iPhone 7/7+\ phone \ case, \ tote \ bag, \ T-shirt, \ portable \ powerbanks, \ and$ 