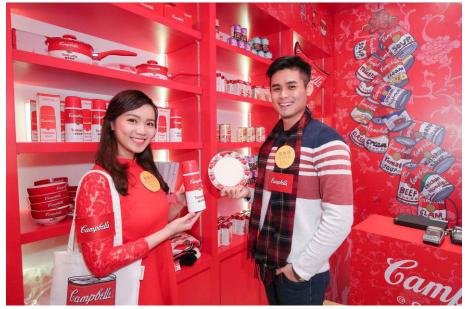

## **Photo Caption (3)**

The Campbell's Lunar New Year Pop-up Store at Gala Place will debut an exciting collection of Campbell's limited edition merchandise and organic soups from America and Australia. Fans and collectors will not want to miss this!

Meanwhile, the Campbell's Lunar New Year Pop-up Store will dish out myriad festive experiences for fans to eat, drink, and be merry while contributing to a charitable cause. The Gala Place store will stage the debut of an exciting collection of merchandise flown-in

from the United States, including the Campbell's x Moleskine notebook, a printed tote bag, and a delicious collection of organic cream soups from America and Australia. Customers can keep warm with a sumptuous cup of Campbell's cream of mushroom, minestrone or New England Chowder for HK\$30, with part of the proceeds donated to Food Angel to give a warm hug to the underprivileged during the Lunar New Year festivities.