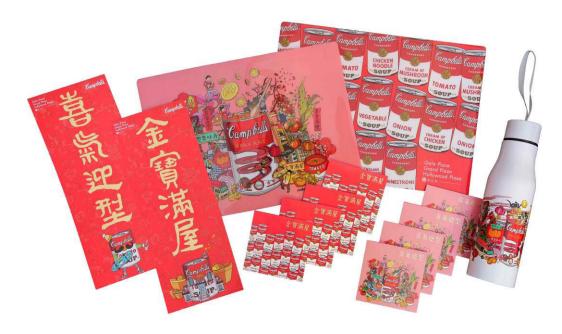

## **Photo Caption (5)**

Customers spending a designated amount by electronic payment at Grand Plaza, Gala Place and Hollywood Plaza can redeem a limited edition set of red packets, a folder, or thermal mug, and also create a DIY Valentine's Day or Lunar New Year edition Campbell's canned soup with customized motif and message to take home.

Young and emerging local artist Vivian Ho depicts a Lunar New Year celebration on the streets of Mongkok in an East-meets-West New Year print with the iconic motifs of the red-white Campbell's canned soup and a Gashapon machine alongside festive elements such as firecrackers, a lion dance, gold ingots and fai chun. The themed print has also been translated into a "Canned Blessings" collage. Each can in the composition can be turned around to show a cool, contemporary auspicious saying, such as "Travel like a jetsetter" and "Six-pack abs stay". Customers who upload their photos taken in front of the collage to Facebook or Instagram and follow Grand Plaza on Facebook, Instagram, or WeChat, can get a limited edition fai chun set designed by Vivian Ho as gift. In addition, customers spending a designated amount can redeem a limited edition set of red packets, a folder, or thermal mug. What's more, customers can create a DIY Valentine's Day or Lunar New Year edition Campbell's canned soup with customized motif and message as a heartfelt present for their loved ones.