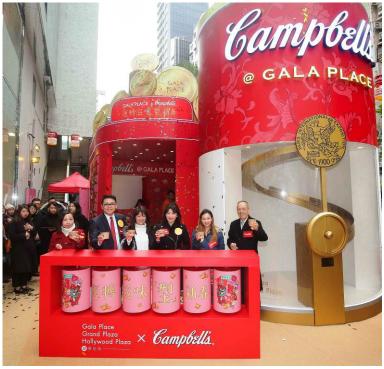

## **Photo Caption (1)**

Hang Lung Properties' Director - Leasing & Management Ms. Bella Chhoa (3<sup>rd</sup> from right), General Manager – Leasing & Management Mr. Victor Ng (2<sup>nd</sup> from left), Campbell's Soup Asia Limited General Manager – Hong Kong and Taiwan Ms. Heidi Nam (3<sup>rd</sup> from left), Marketing Manager Ms. Grace Au (1<sup>st</sup> from left), Yau Tsim Mong District Council Member Mr. Chow Chun Fai (1<sup>st</sup> from right), and local artist Vivian Ho (2<sup>nd</sup> from right) officiate at the Kick-off Ceremony for the "Twist for Good Fortune" Lunar New Year campaign.

From today till March 4, a five-meter-tall Gashapon machine in the shape of a real Campbell's soup can will stand prominently in front of Gala Place and launch mini Campbell's soup can capsules onto a golden rail with every turn of the hand crank, to keep the good luck wishes flowing this Lunar New Year. During the campaign, customers spending any amount by electronic payment at Grand Plaza, Hollywood Plaza or Gala Place can try their luck on the Gashapon machine, with the chance to take home a limited edition Campbell's gift or an exclusive offer from selected merchants at the three shopping malls.

(Hong Kong, February 1, 2018) Grand Plaza, Hollywood Plaza and Gala Place ring in the Year of the Dog with American household name, Campbell's, and the "Twist for Good Fortune" campaign. Inspired by Campbell's famous soup can, a giant Gashapon machine standing five meters tall will pop-out special edition capsules filled with goodies as shoppers satisfy their desire for the latest limited edition merchandise at Campbell's Lunar New Year Pop-up Store. Meanwhile, young local talent, Vivian Ho, spreads auspicious wishes with a specially designed Lunar New Year print combining creative elements and festive traditions.