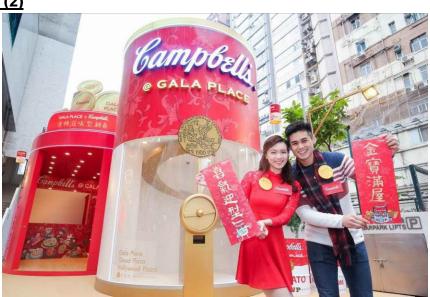

### **Photo Caption (2)**

This Lunar New Year, the world's tallest Campbell's Canned Soup Gashapon machine, standing at five meters tall, and the Campbell's Lunar New Year Pop-up Store will land at Gala Place for heartwarming festive celebration.

From today till March 4, a five-meter-tall Gashapon machine in the shape of a real Campbell's soup can will stand prominently in front of Gala Place and launch mini Campbell's soup can capsules onto a golden rail with every turn of the hand crank, to keep the good luck wishes flowing this Lunar New Year. During the campaign, customers spending any amount by electronic payment at Grand Plaza, Hollywood Plaza or Gala Place can try their luck on the Gashapon machine, with the chance to take home a limited edition Campbell's gift or an exclusive offer from selected merchants at the three shopping malls.