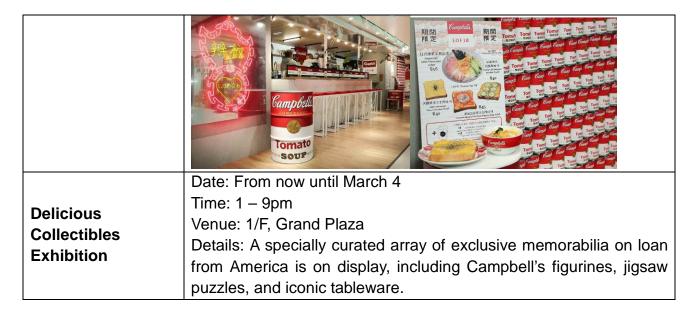

Campbell's is also collaborating with local café, Lof10, to open the first Pop-up Café at Grand Plaza, offering gourmet dishes prepared with Campbell's canned soup in an instantly recognizable setting, decked out in red and white. On the first floor of Grand Plaza, the "Delicious Collectibles Exhibition" will showcase a specially curated array of exclusive memorabilia on loan from America, including Campbell's figurines, jigsaw puzzles, and iconic tableware. Customers who avail themselves of the hair-coloring services at Corner in Grand Plaza can also enjoy a free trial of Campbell's Mini Toast. For more detailed information about the program, please refer to the appendix.